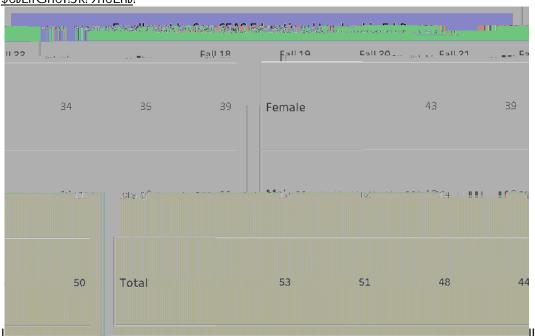

,

! ">|

| ! |   |   |   |
|---|---|---|---|
|   |   |   |   |
|   | : | : | : |
|   |   |   |   |

"4!

| E+HA"; &\$#A+(1#\$C"&%1(                                                                                                                                                                                                                                                                                                                        | (           | (  | (                                                                                                     | ( | (        | (                  | !                    |
|-------------------------------------------------------------------------------------------------------------------------------------------------------------------------------------------------------------------------------------------------------------------------------------------------------------------------------------------------|-------------|----|-------------------------------------------------------------------------------------------------------|---|----------|--------------------|----------------------|
| KA%#&'(L: 9\$#\C(                                                                                                                                                                                                                                                                                                                               | . //(012(4( | (  | ./1/(4M6(<br>! A; ; : +#\$1(<br>N<7A%&\\000010(<br>2: \\$"C&\\00000\0000\00000\00000\00000\00000\0000 | ! | ļ.       | F(<br>(<br>(<br>F! | G: &'州I#+-(. J&; (>! |
| ! A''&BA"&\$#A+(&+<(<br>)C&; SA",(                                                                                                                                                                                                                                                                                                              | ((          | (  | (                                                                                                     | ! | <b>-</b> | !                  | İ                    |
| 1C& <c"9*#r(< td=""><td>ij</td><td>::</td><td>İ</td><td>į</td><td></td><td>!</td><td>ii .</td></c"9*#r(<>                                                                                                                                                                                                                                       | ij          | :: | İ                                                                                                     | į |          | !                  | ii .                 |
| (K: 9\$&#+&B#'#\$1(</td><td>ij</td><td>!!</td><td>İ</td><td>ļ</td><td>!</td><td>ļ.</td><td>!!</td></tr><tr><td></td><td></td><td></td><td>!</td><td>ļ į</td><td>İ</td><td>!</td><td></td></tr><tr><td>KA%#&'(8C9RA+9#B#*#\$1(<br>! #\$#PC+9*#R(</td><td>!!</td><td>II.</td><td></td><td></td><td></td><td></td><td>ii</td></tr></tbody></table> |             |    |                                                                                                       |   |          |                    |                      |