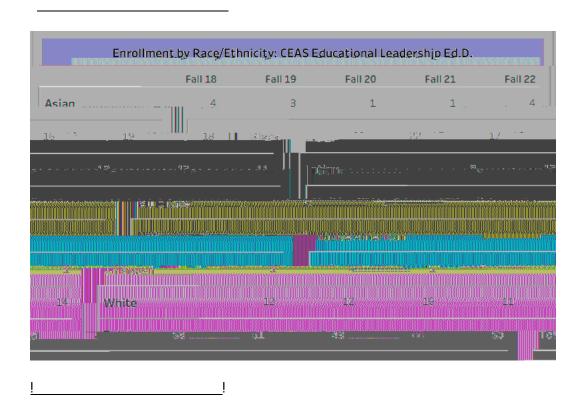

,

! ">|

| ! |   |   |   |
|---|---|---|---|
|   |   |   |   |
|   | : | : | : |
|   |   |   |   |

"4!

| E+HA"; &\$#A+(1#\$C"&%1(                                                                                                                                                                                                                                                                                                                        | (           | (  | (                                                                                                     | ( | (        | (                  | !                    |
|-------------------------------------------------------------------------------------------------------------------------------------------------------------------------------------------------------------------------------------------------------------------------------------------------------------------------------------------------|-------------|----|-------------------------------------------------------------------------------------------------------|---|----------|--------------------|----------------------|
| KA%#&'(L: 9\$#\C(                                                                                                                                                                                                                                                                                                                               | . //(012(4( | (  | ./1/(4M6(<br>! A; ; : +#\$1(<br>N<7A%&\\000010(<br>2: \\$"C&\\00000\0000\00000\00000\00000\00000\0000 | ! | ļ.       | F(<br>(<br>(<br>F! | G: &'州I#+-(. J&; (>! |
| ! A''&BA"&\$#A+(&+<(<br>)C&; SA",(                                                                                                                                                                                                                                                                                                              | ((          | (  | (                                                                                                     | ! | <b>-</b> | !                  | İ                    |
| 1C& <c"9*#r(< td=""><td>ij</td><td>::</td><td>İ</td><td>į</td><td></td><td>!</td><td>ii .</td></c"9*#r(<>                                                                                                                                                                                                                                       | ij          | :: | İ                                                                                                     | į |          | !                  | ii .                 |
| (K: 9\$&#+&B#'#\$1(</td><td>ij</td><td>!!</td><td>İ</td><td>ļ</td><td>!</td><td>ļ.</td><td>!!</td></tr><tr><td></td><td></td><td></td><td>!</td><td>ļ į</td><td>İ</td><td>!</td><td></td></tr><tr><td>KA%#&'(8C9RA+9#B#*#\$1(<br>! #\$#PC+9*#R(</td><td>!!</td><td>II.</td><td></td><td></td><td></td><td></td><td>ii</td></tr></tbody></table> |             |    |                                                                                                       |   |          |                    |                      |